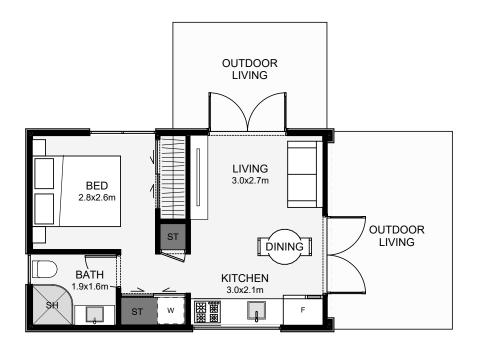

This 30m² dwelling makes use of a traditional gable, giving you the option to add a high ceiling through the main open plan living. Inside there's plenty of storage built-in, something that's often overlooked in small builds. The bedroom is positioned at the back of the home for privacy, separated by ample storage space. A different shade of timbers or paint can be used in the gable end to personalise this dwelling to your taste.

Floor Area: 30m<sup>2</sup>

**♠** ₀

1

<u>f</u> 1

6.9m

4.5m

**Phone: (**06) 3774433 **Mobile:** 0274 484728

Email: warwick@designercourt.co.nz www.competitivehomeswairarapa