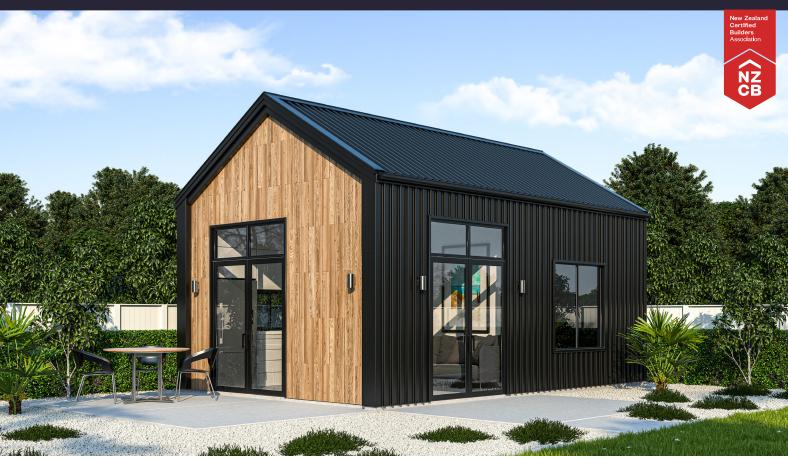

This 30m² dwelling makes use of a traditional gable, giving you the option to add a high ceiling through the main open plan living. Inside there's plenty of storage built-in, something that's often overlooked in small builds. The bedroom is positioned at the back of the home for privacy, separated by ample storage space. A different shade of timbers or paint can be used in the gable end to personalise this dwelling to your taste.