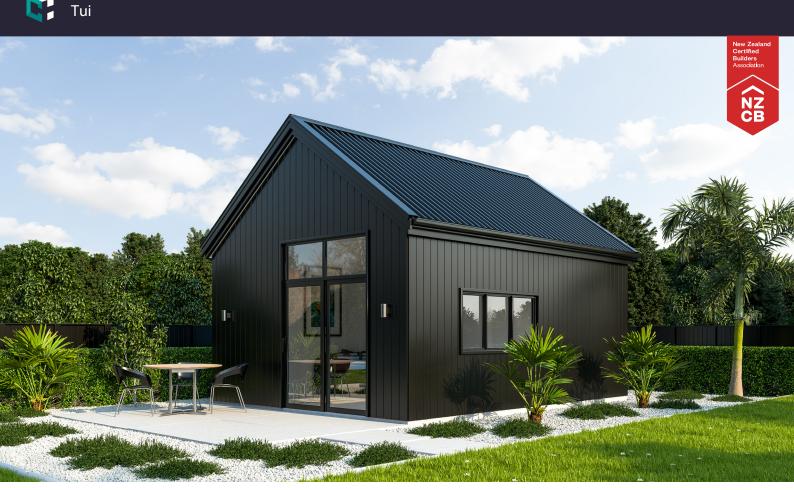

This black 30m<sup>2</sup> gable dwelling is finished in a vertical axon panel giving it a clean, modern style. Inside, the kitchen, dining and living are all positioned in the front in an open plan layout. The bedroom and bathroom are set at the back. The high pitch on this roof gives you the option to add higher ceilings through the living and extra ceiling storage above the bedroom. This is a small dwelling with the iconic home shape that will never date!