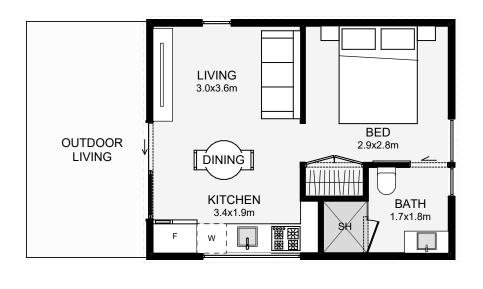

This black 30m<sup>2</sup> gable dwelling is finished in a vertical axon panel giving it a clean, modern style. Inside, the kitchen, dining and living are all positioned in the front in an open plan layout. The bedroom and bathroom are set at the back. The high pitch on this roof gives you the option to add higher ceilings through the living and extra ceiling storage above the bedroom. This is a small dwelling with the iconic home shape that will never date!