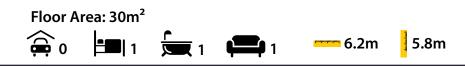

This black 30m<sup>2</sup> gable dwelling is finished in a vertical axon panel giving it a clean, modern style. Inside, the kitchen, dining and living are all positioned in the front in an open plan layout. The bedroom and bathroom are set at the back. The high pitch on this roof gives you the option to add higher ceilings through the living and extra ceiling storage above the bedroom. This is a small dwelling with the iconic home shape that will never date!