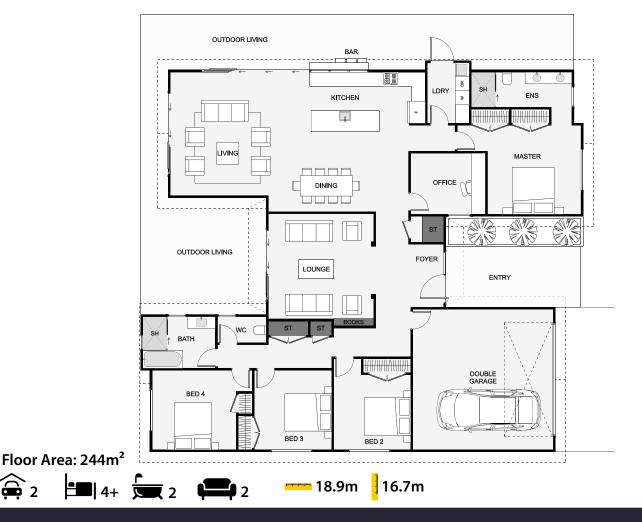

A beautiful modern and chic home that offers all the luxuries and superior features. Designed with families in mind, this home packs a lot of potential! Make your way to the centre of the home and be greeted by the luxurious living and entertaining area, with a separate private lounge close to the entry. Sit back and relax in the large master suite which offers a double wardrobe and a striking ensuite. This home is functional, practical and all with a tasteful touch!