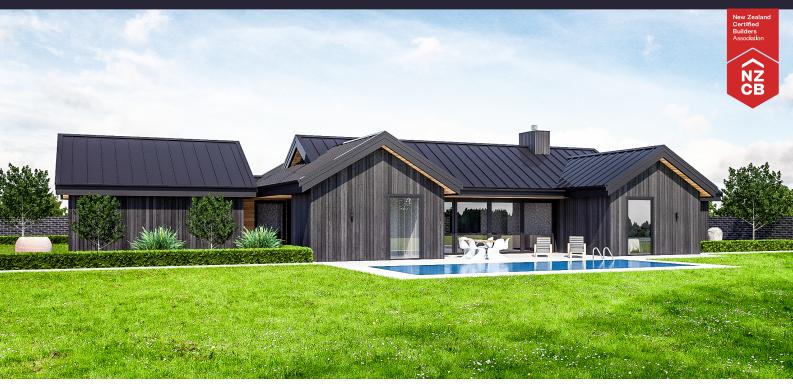

This home is semi-symmetrical in shape, looks great with its length and includes very separate bedrooms. All bathroom plumbing is condensed in one location which keeps the pipework simple. The scullery is cleverly located as you walk in from the garage and through the laundry making grocery shopping a breeze. The living layout is simple yet effective and depending on the day, wind or time, you can pick your outdoor spot of choice which are both sheltered in design. This is a home with lots to offer.