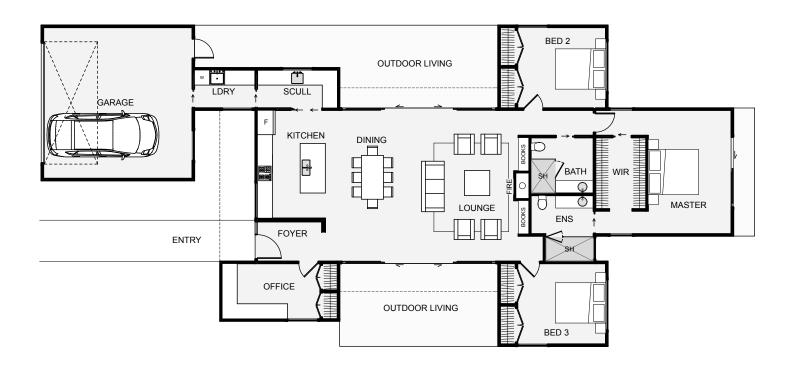

This home is semi-symmetrical in shape, looks great with its length and includes very separate bedrooms. All bathroom plumbing is condensed in one location which keeps the pipework simple. The scullery is cleverly located as you walk in from the garage and through the laundry making grocery shopping a breeze. The living layout is simple yet effective and depending on the day, wind or time, you can pick your outdoor spot of choice which are both sheltered in design. This is a home with lots to offer.