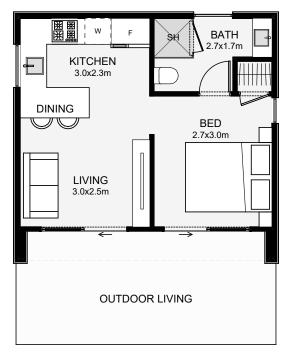

This small dwelling is wrapped in a pre-finished metal cladding, adding a low-maintenance aspect to your 30m² build while helping it look sharp years from now. Inside, there's a single bedroom, living, kitchen and bathroom making this a versatile option as a sleepout, Airbnb or cabin. Two unique differences with this design; the sizable wrap around kitchen and the advantage of southern plumbing with the aligned kitchen and bathroom. If you're looking to maximise your 30m² build, this is a great start!

Floor Area: 30m<sup>2</sup>

**Phone: (**06) 3774433 **Mobile:** 0274 484728

**Email:** warwick@designercourt.co.nz www.competitivehomeswairarapa