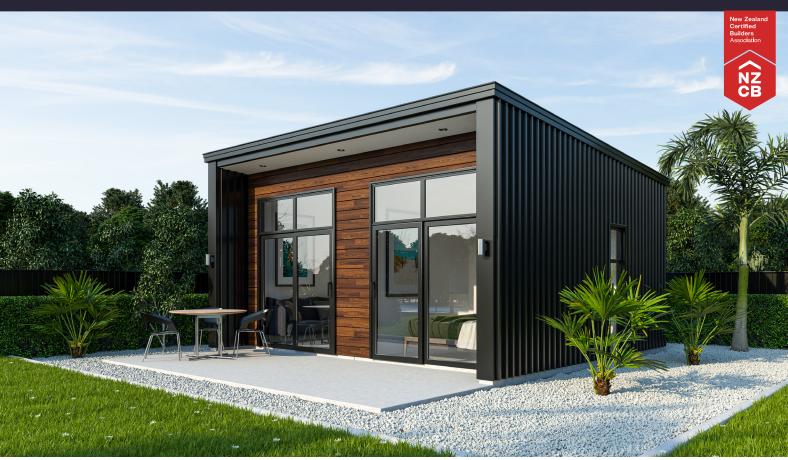

This small dwelling is wrapped in a pre-finished metal cladding, adding a low-maintenance aspect to your 30m² build while helping it look sharp years from now. Inside, there's a single bedroom, living, kitchen and bathroom making this a versatile option as a sleepout, Airbnb or cabin. Two unique differences with this design; the sizable wrap around kitchen and the advantage of southern plumbing with the aligned kitchen and bathroom. If you're looking to maximise your 30m² build, this is a great start!