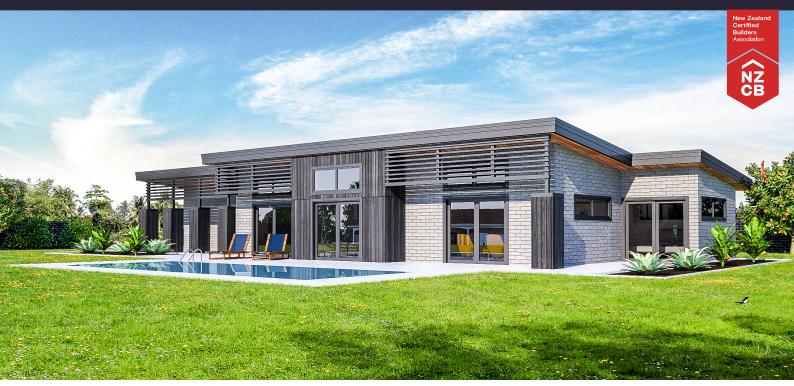

This home is designed for narrow sections, however wider sections will just enlarge the outdoor living space which is a great bonus. This home has a number of things going for it, such as the grand covered entry, the dual lounges and the high ceilings in both lounges and the dining. Fixed sun shades provide not only practical uses, but an architectural, aesthetic finish to the home. A variation of claddings can be used to give you the desired look or the materials you love.