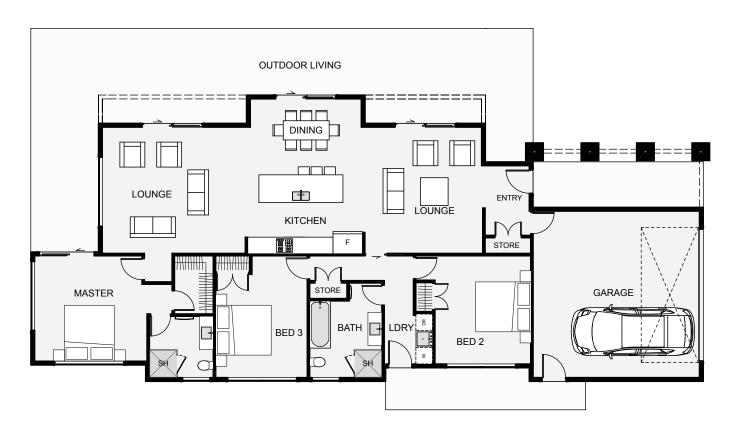

This home is designed for narrow sections, however wider sections will just enlarge the outdoor living space which is a great bonus. This home has a number of things going for it, such as the grand covered entry, the dual lounges and the high ceilings in both lounges and the dining. Fixed sun shades provide not only practical uses, but an architectural, aesthetic finish to the home. A variation of claddings can be used to give you the desired look or the materials you love.

Floor Area: 193m<sup>2</sup>

10.3m

**Phone: (**06) 3774433 **Mobile:** 0274 484728

**Email:** warwick@designercourt.co.nz www.competitivehomeswairarapa