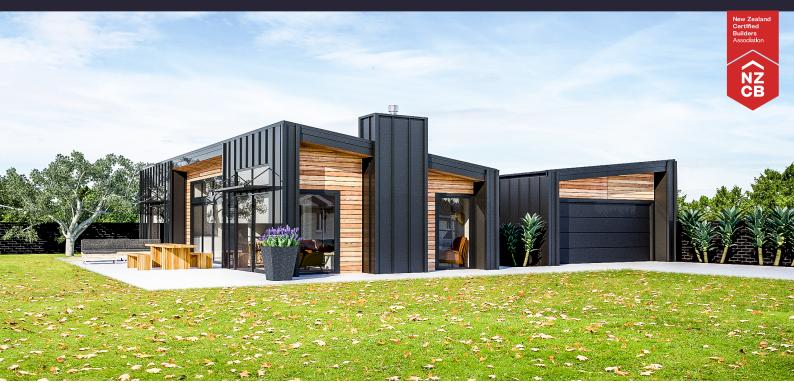

Plan02 is a standout architectural home, especially with its use of cladding. The timber is positioned in the voids just like the flesh of a fruit when cut, while the metal wraps around the exterior like an organic skin. The shape of the home however, is very abstract. The layout is comprised of two wings with bedrooms on each end, this is to give the bedrooms great morning sun coverage. The lounge and living are positioned to make the most of sunlight right throughout the day.