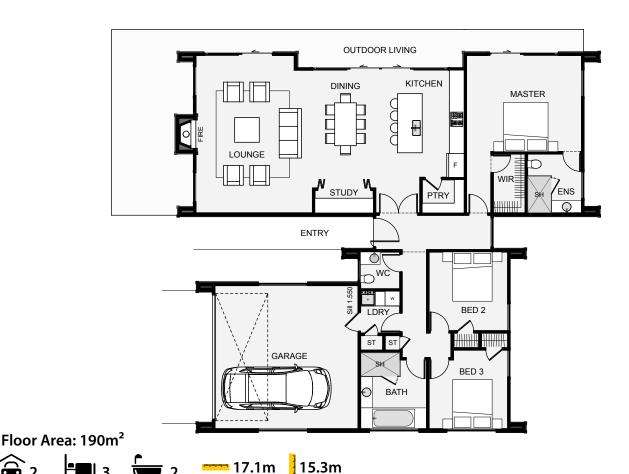

Plan02 is a standout architectural home, especially with its use of cladding. The timber is positioned in the voids just like the flesh of a fruit when cut, while the metal wraps around the exterior like an organic skin. The shape of the home however, is very abstract. The layout is comprised of two wings with bedrooms on each end, this is to give the bedrooms great morning sun coverage. The lounge and living are positioned to make the most of sunlight right throughout the day.